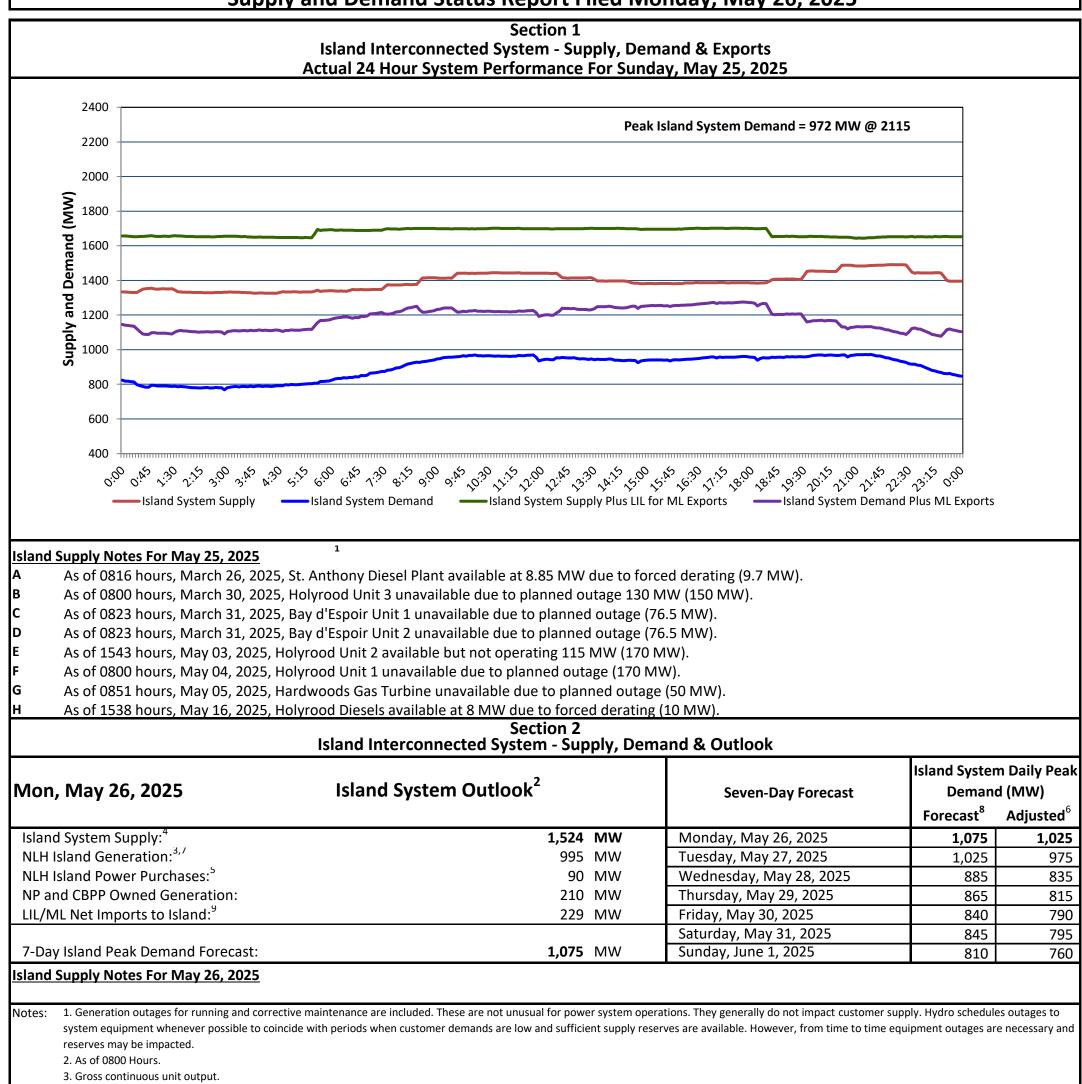

| Section 3<br>Island Peak Demand and Exports Information<br>Previous Day Actual Peak and Current Day Forecast Peak |                                                                            |                                           |                             |
|-------------------------------------------------------------------------------------------------------------------|----------------------------------------------------------------------------|-------------------------------------------|-----------------------------|
| Sun, May 25, 2025                                                                                                 | Island Peak Demand <sup>10</sup>                                           | 21:15                                     | 972 MW                      |
|                                                                                                                   | Exports at Peak                                                            |                                           | 161 MW                      |
|                                                                                                                   | LIL Net Imports to Island                                                  |                                           | 2,662 MWh                   |
| /lon, May 26, 2025                                                                                                | Forecast Island Peak Demand                                                |                                           | 1,075 MW                    |
| otes: 10. Island Demand is supplied b<br>Power, DLP).                                                             | y NLH generation and purchases, LIL Imports plus generation owned and oper | rated by Newfoundland Power and Corner Br | ook Pulp & Paper (Deer Lake |